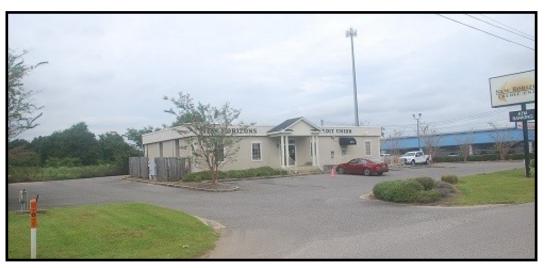

Adam J. Metcalfe, SIOR

Post Office Box 2903, Mobile, AL 36652

(P) 251-432-2600 (C) 251-610-0069

adam@metcalfeco.com www.metcalfeco.com

Location: 5500 Willis Road

Just south of I-10 Exit 15A West side of Highway 90

Building: 2,700± square feet

Land Area: 1.84± acres

187±' frontage

Zoning: B-3, General Business

City of Mobile

Purchase Price: \$500,000

The information provided for by the company is subject to errors, omissions, changes, prior sale or lease and withdrawal from the market without notice by the owner. This information has been gathered from sources that are deemed to be reliable, however there is no warranty or guarantee to its accuracy or validity. You are hereby advised to independently verify the information presented herein.

## FOR SALE