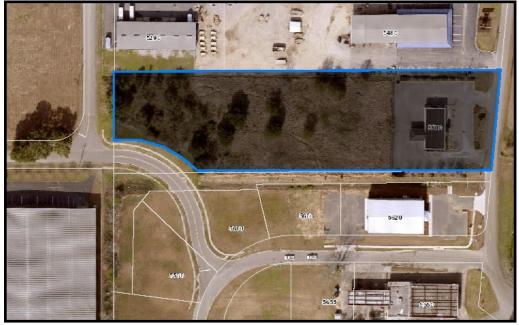

Adam J. Metcalfe, SIOR

Post Office Box 2903, Mobile, AL 36652

(P) 251-432-2600 (C) 251-610-0069

adam@metcalfeco.com www.metcalfeco.com

Location: 5500 Willis Road

Just south of I-10 Exit 15A West side of Highway 90

Building: 2,700± square feet

Land Area: 1.84± acres

187±' frontage

Zoning: B-3, General Business

City of Mobile

Purchase Price: \$500,000

The information provided for by the company is subject to errors, omissions, changes, prior sale or lease and withdrawal from the market without notice by the owner. This information has been gathered from sources that are deemed to be reliable, however there is no warranty or guarantee to its accuracy or validity. You are hereby advised to independently verify the information presented herein.

## FOR SALE